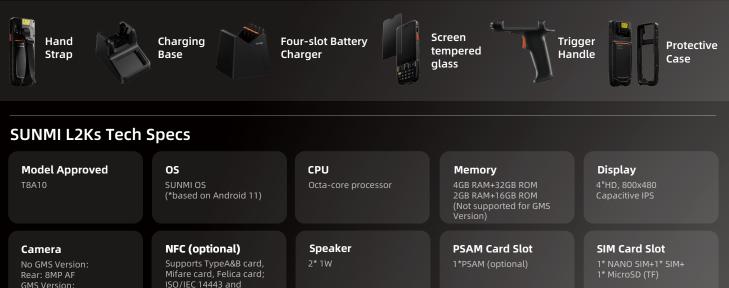

# Accessories (optional)

Trigger handle Charging base Four-slot battery charger Hand strap Screen tempered glass

GPS

Bluetooth

Bluetooth 5.0

BLE

Ports

for charging